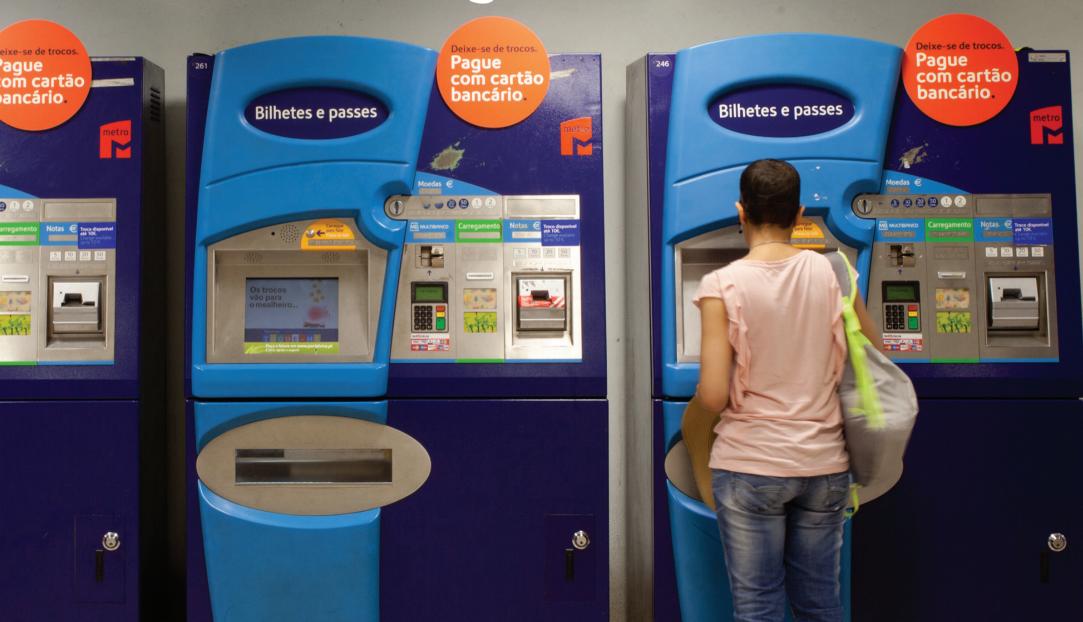

# How to buy a Navegante urbano pass in a vending machine?

How to buy a

### Navegante urbano

pass in a vending machine

With a reusable card Insert card to relaod/read

Without a reusable card Purchase your card